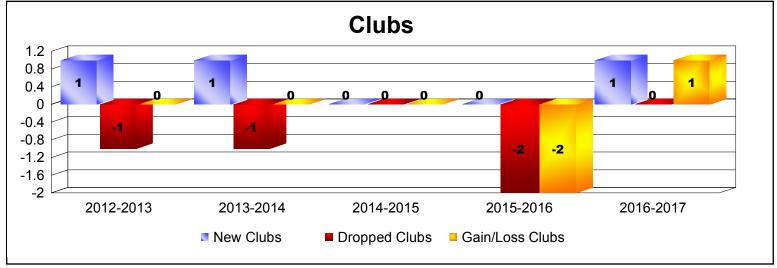

District 310 B

As of June 2017 Cumulative

| Year      | New<br>Clubs | Dropped<br>Clubs | Gain/<br>Loss<br>Clubs | New<br>Members | Charter<br>Members | Reinstate<br>Members | Transfer<br>Members | Total<br>Member<br>Added | Total<br>Members<br>Dropped | Gain/<br>Loss<br>Members |
|-----------|--------------|------------------|------------------------|----------------|--------------------|----------------------|---------------------|--------------------------|-----------------------------|--------------------------|
| 2012-2013 | 1            | -1               | 0                      | 79             | 21                 | 8                    | 1                   | 109                      | -157                        | -48                      |
| 2013-2014 | 1            | -1               | 0                      | 101            | 26                 | 3                    | 2                   | 132                      | -114                        | 18                       |
| 2014-2015 | 0            | 0                | 0                      | 121            | 1                  | 5                    | 0                   | 127                      | -104                        | 23                       |
| 2015-2016 | 0            | -2               | -2                     | 85             | 0                  | 6                    | 0                   | 91                       | -137                        | -46                      |
| 2016-2017 | 1            | 0                | 1                      | 146            | 30                 | 10                   | 2                   | 188                      | -107                        | 81                       |
| Average   | 1            | -1               | 0                      | 106            | 16                 | 6                    | 1                   | 129                      | -124                        | 6                        |