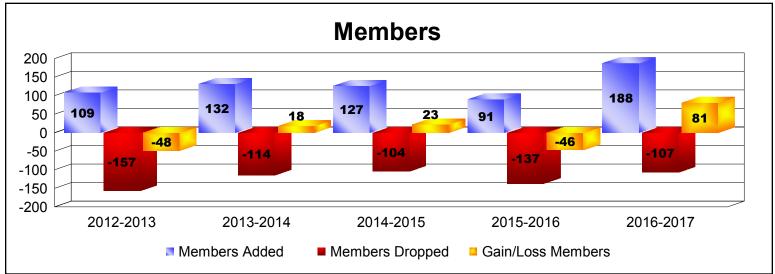

District 310 B

As of June 2017 Cumulative

| Year      | New<br>Clubs | Dropped<br>Clubs | Gain/<br>Loss<br>Clubs | New<br>Members | Charter<br>Members | Reinstate<br>Members | Transfer<br>Members | Total<br>Member<br>Added | Total<br>Members<br>Dropped | Gain/<br>Loss<br>Members |
|-----------|--------------|------------------|------------------------|----------------|--------------------|----------------------|---------------------|--------------------------|-----------------------------|--------------------------|
| 2012-2013 | 1            | -1               | 0                      | 79             | 21                 | 8                    | 1                   | 109                      | -157                        | -48                      |
| 2013-2014 | 1            | -1               | 0                      | 101            | 26                 | 3                    | 2                   | 132                      | -114                        | 18                       |
| 2014-2015 | 0            | 0                | 0                      | 121            | 1                  | 5                    | 0                   | 127                      | -104                        | 23                       |
| 2015-2016 | 0            | -2               | -2                     | 85             | 0                  | 6                    | 0                   | 91                       | -137                        | -46                      |
| 2016-2017 | 1            | 0                | 1                      | 146            | 30                 | 10                   | 2                   | 188                      | -107                        | 81                       |
| Average   | 1            | -1               | 0                      | 106            | 16                 | 6                    | 1                   | 129                      | -124                        | 6                        |